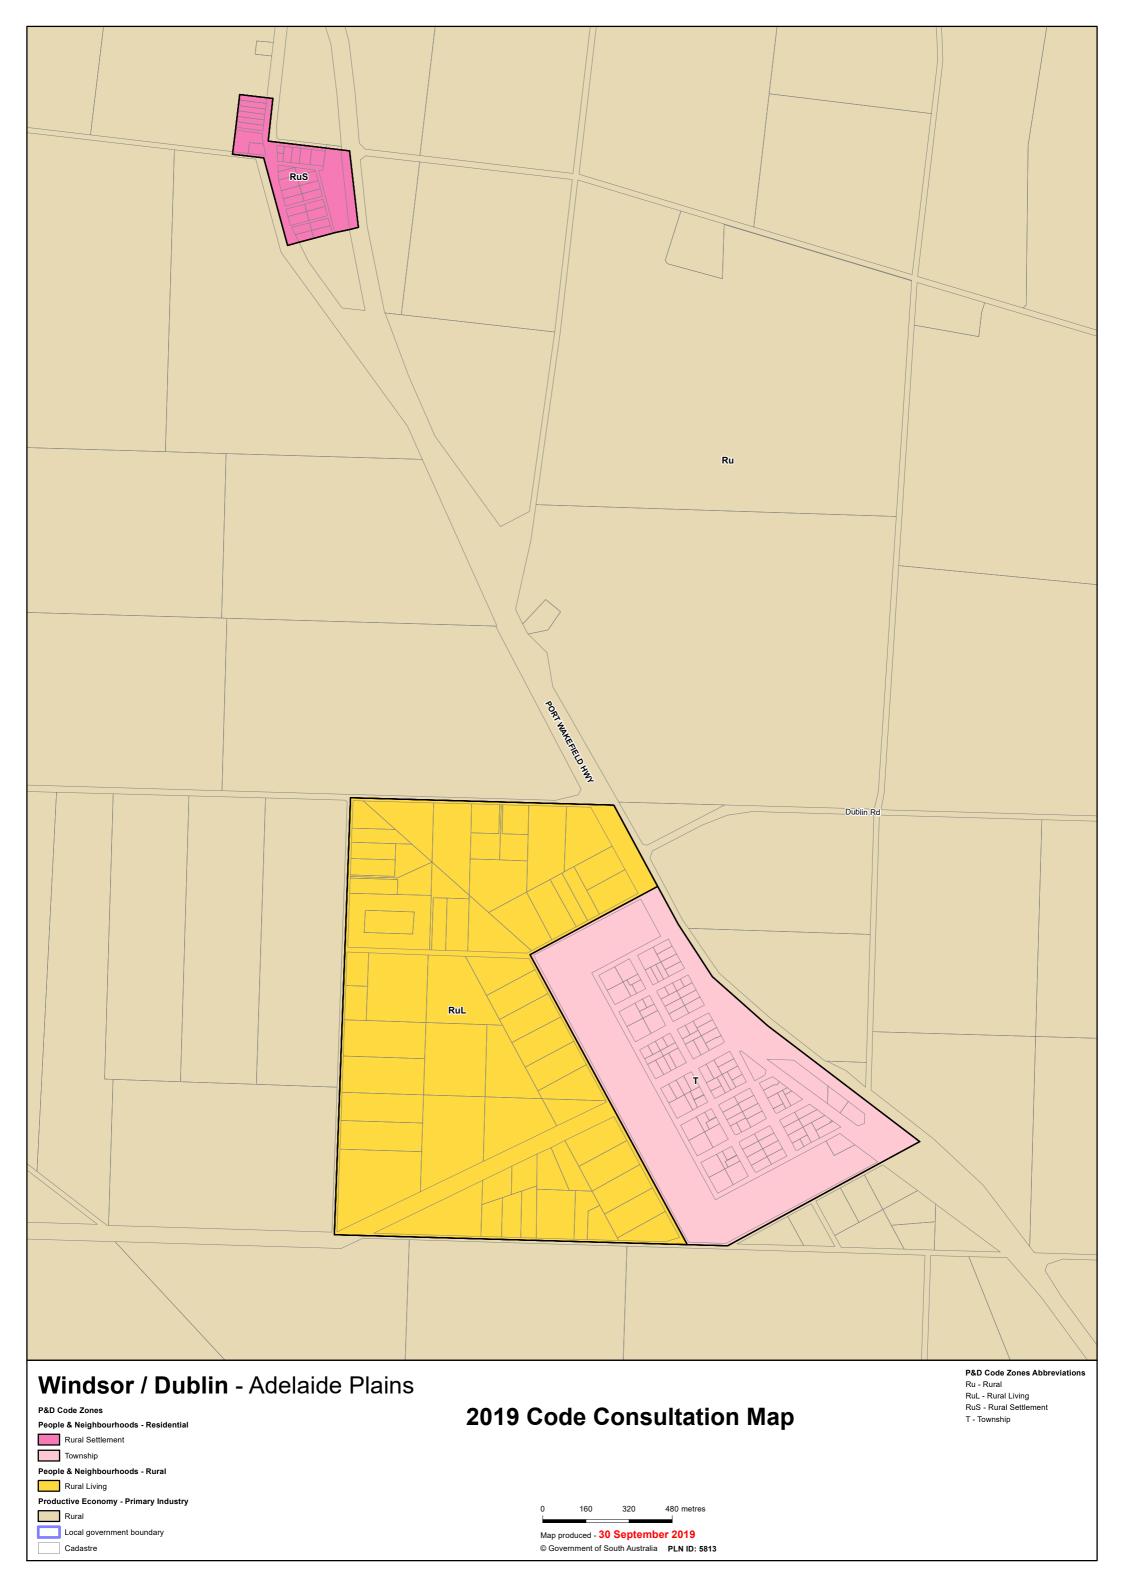

vity Centre     |                                   |
| Township                         |                                         |                                         | Township                                    | Township                     |                                   |
| Urban Employment                 |                                         |                                         | Employment                                  | Strategic Employment         |                                   |







2020 Updated Code Consultation Map

0 50 100 150 metres

Map produced by AGD Planning and
Land Use Services. Compiled 4 November 2020

© Government of South Australia PLN ID: 5813

























© Government of South Australia PLN ID: 5813