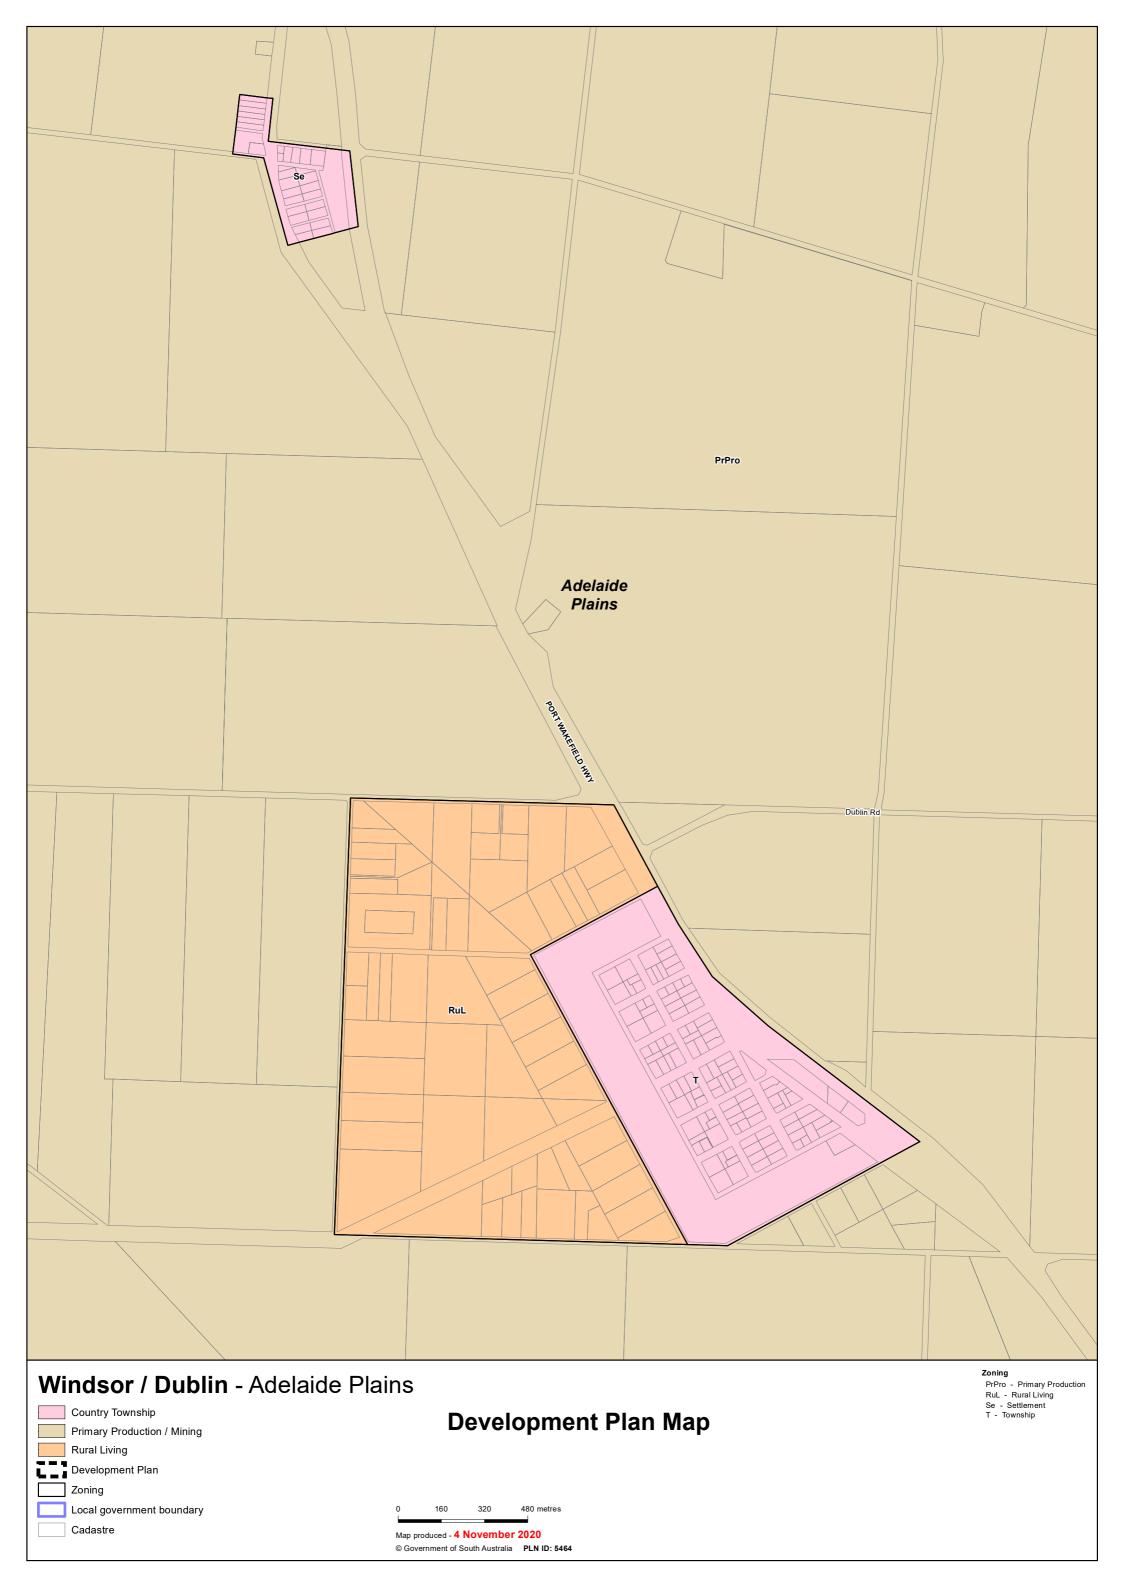

tivity Centre     |                                   |
| Township                         |                                         |                                         | Township                                    | Township                     |                                   |
| Urban Employment                 |                                         |                                         | Employment                                  | Strategic Employment         |                                   |







2020 Updated Code Consultation Map

0 50 100 150 metres

Map produced by AGD Planning and
Land Use Services. Compiled 4 November 2020

© Government of South Australia PLN ID: 5813

























© Government of South Australia PLN ID: 5813