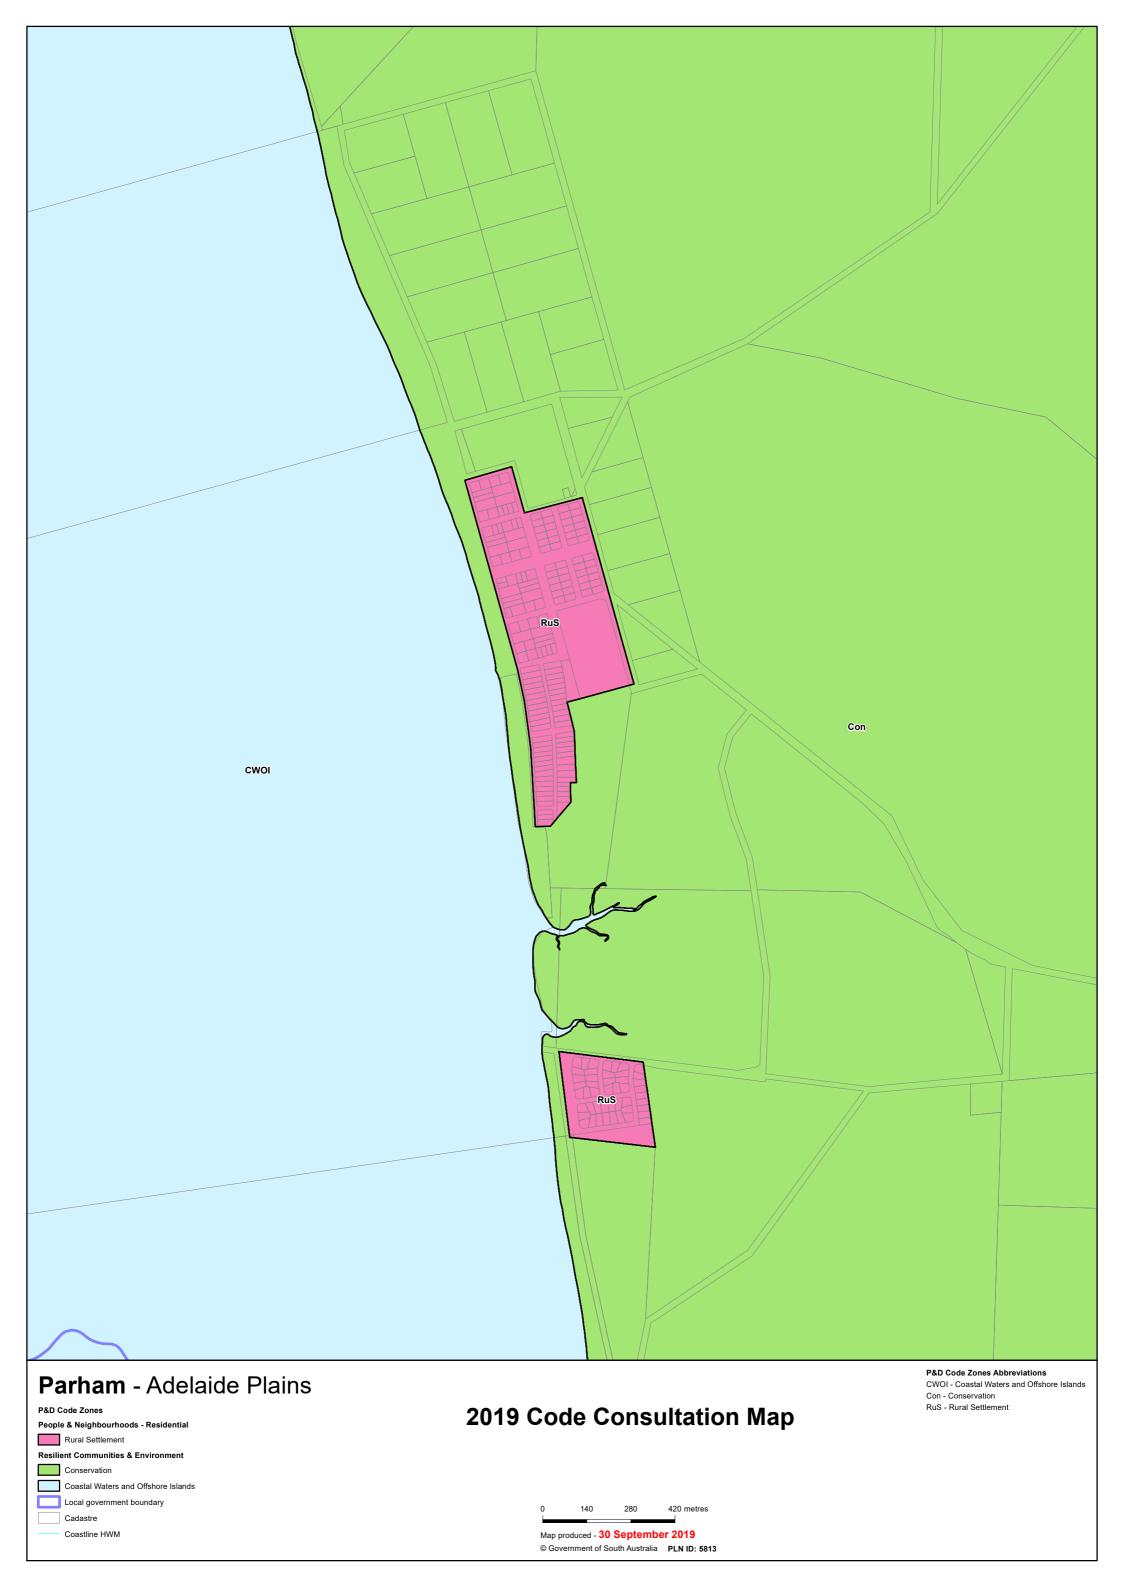

| Township Activity Centre                    | Township Activity Centre     |                                   |
| Township                         |                                         |                                         | Township                                    | Township                     |                                   |
| Urban Employment                 |                                         |                                         | Employment                                  | Strategic Employment         |                                   |







2020 Updated Code Consultation Map

0 50 100 150 metres

Map produced by AGD Planning and
Land Use Services. Compiled 4 November 2020

© Government of South Australia PLN ID: 5813

























© Government of South Australia PLN ID: 5813