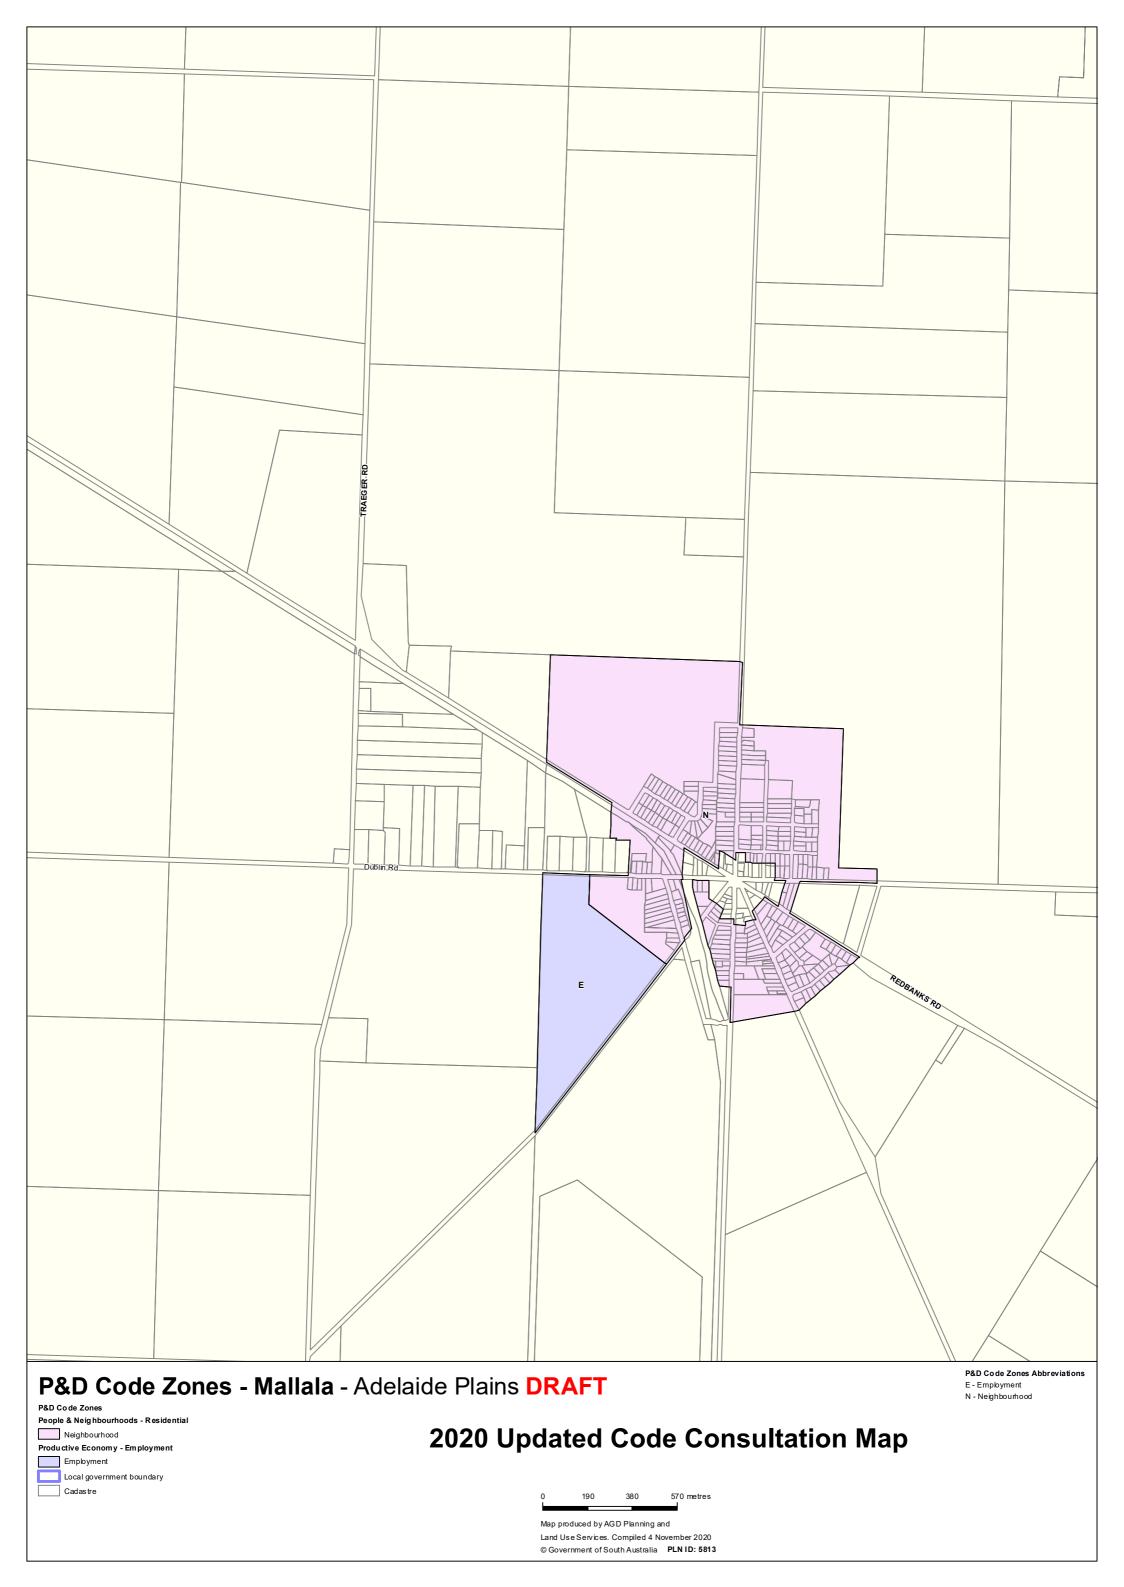

## **TRANSITION TABLE – Adelaide Plains**

| Current Development<br>Plan Zone | Current Development<br>Plan Policy Area | Current<br>Development<br>Plan Precinct | Consultation November<br>2019 Code Proposal | 2020 Code Proposal           | Planning & Design<br>Code Subzone |
|----------------------------------|-----------------------------------------|-----------------------------------------|---------------------------------------------|------------------------------|-----------------------------------|
| Animal Husbandry                 |                                         |                                         | Rural Living & Animal Husbandry Subzone     | Rural Living                 | Animal Husbandry                  |
| Bulk Handling                    |                                         | Mallala Precinct 2                      | Employment (Bulk Handling)                  | Employment (Bulk Handling)   |                                   |
| Bulk Handling                    |                                         | Two Wells Precinct 1                    | Employment (Bulk Handling)                  | Employment (Bulk Handling)   |                                   |
| Coastal Conservation             |                                         | Two wells i recilier i                  | Conservation                                | Conservation                 |                                   |
| Coastal Settlement               |                                         |                                         | Rural Settlement                            | Rural Settlement             |                                   |
| Commercial                       |                                         |                                         | Suburban Employment                         | Employment                   |                                   |
| Community                        | Recreation                              |                                         | Recreation                                  | Recreation                   |                                   |
| Conservation                     | Redreation                              |                                         | Conservation                                | Conservation                 |                                   |
| Deferred Urban                   |                                         |                                         | Deferred Urban                              | Deferred Urban               |                                   |
| Industry                         |                                         |                                         | Employment                                  | Strategic Employment         |                                   |
| Light Industry                   | Mallala Racetrack Policy Area 2         |                                         | Recreation                                  | Recreation                   |                                   |
| Light Industry                   | Wallard Nacetrack Folicy Area 2         | Mallala Light Industry Precinct 4       | Suburban Employment                         | Employment                   |                                   |
| Light Industry                   |                                         |                                         | Suburban Employment                         | Employment                   |                                   |
| Mallala Racecourse               |                                         |                                         | Recreation                                  | Recreation                   |                                   |
| Primary Production               | Horticulture                            | Horticulture                            | Rural Horticulture                          | Rural Horticulture           |                                   |
| Primary Production               | Horticulture                            |                                         | Rural Horticulture                          | Rural Horticulture           |                                   |
| Primary Production               |                                         |                                         | Rural                                       | Rural                        |                                   |
| Residential                      | Residential                             |                                         | Suburban Neighbourhood                      | Master Planned Neighbourhood | Emerging Activity Centre          |
| Residential                      | Residential                             |                                         | General Neighbourhood                       | General Neighbourhood        | ,                                 |
| Residential                      |                                         |                                         | General Neighbourhood                       | Neighbourhood                |                                   |
| Residential Park (Coastal)       |                                         |                                         | Residential Park                            | Residential Park             |                                   |
| Rural Living                     |                                         | Two Wells                               | Rural Living                                | RuralLiving                  |                                   |
| Rural Living                     |                                         |                                         | Rural Living                                | Rural Living                 |                                   |
| Settlement                       |                                         |                                         | Rural Settlement                            | Rural Settlement             |                                   |
| Suburban Neighbourhood           |                                         |                                         | Housing Diversity Neighbourhood             | Master Planned Neighbourhood | Emerging Activity Centre          |
| Town Centre                      | Two Wells Town Centre                   |                                         | Township Main Street                        | Township Main Street         |                                   |
| Town Centre                      |                                         |                                         | Township Activity Centre                    | Township Activity Centre     |                                   |
| Township                         |                                         |                                         | Township                                    | Township                     |                                   |
| Urban Employment                 |                                         |                                         | Employment                                  | Strategic Employment         |                                   |