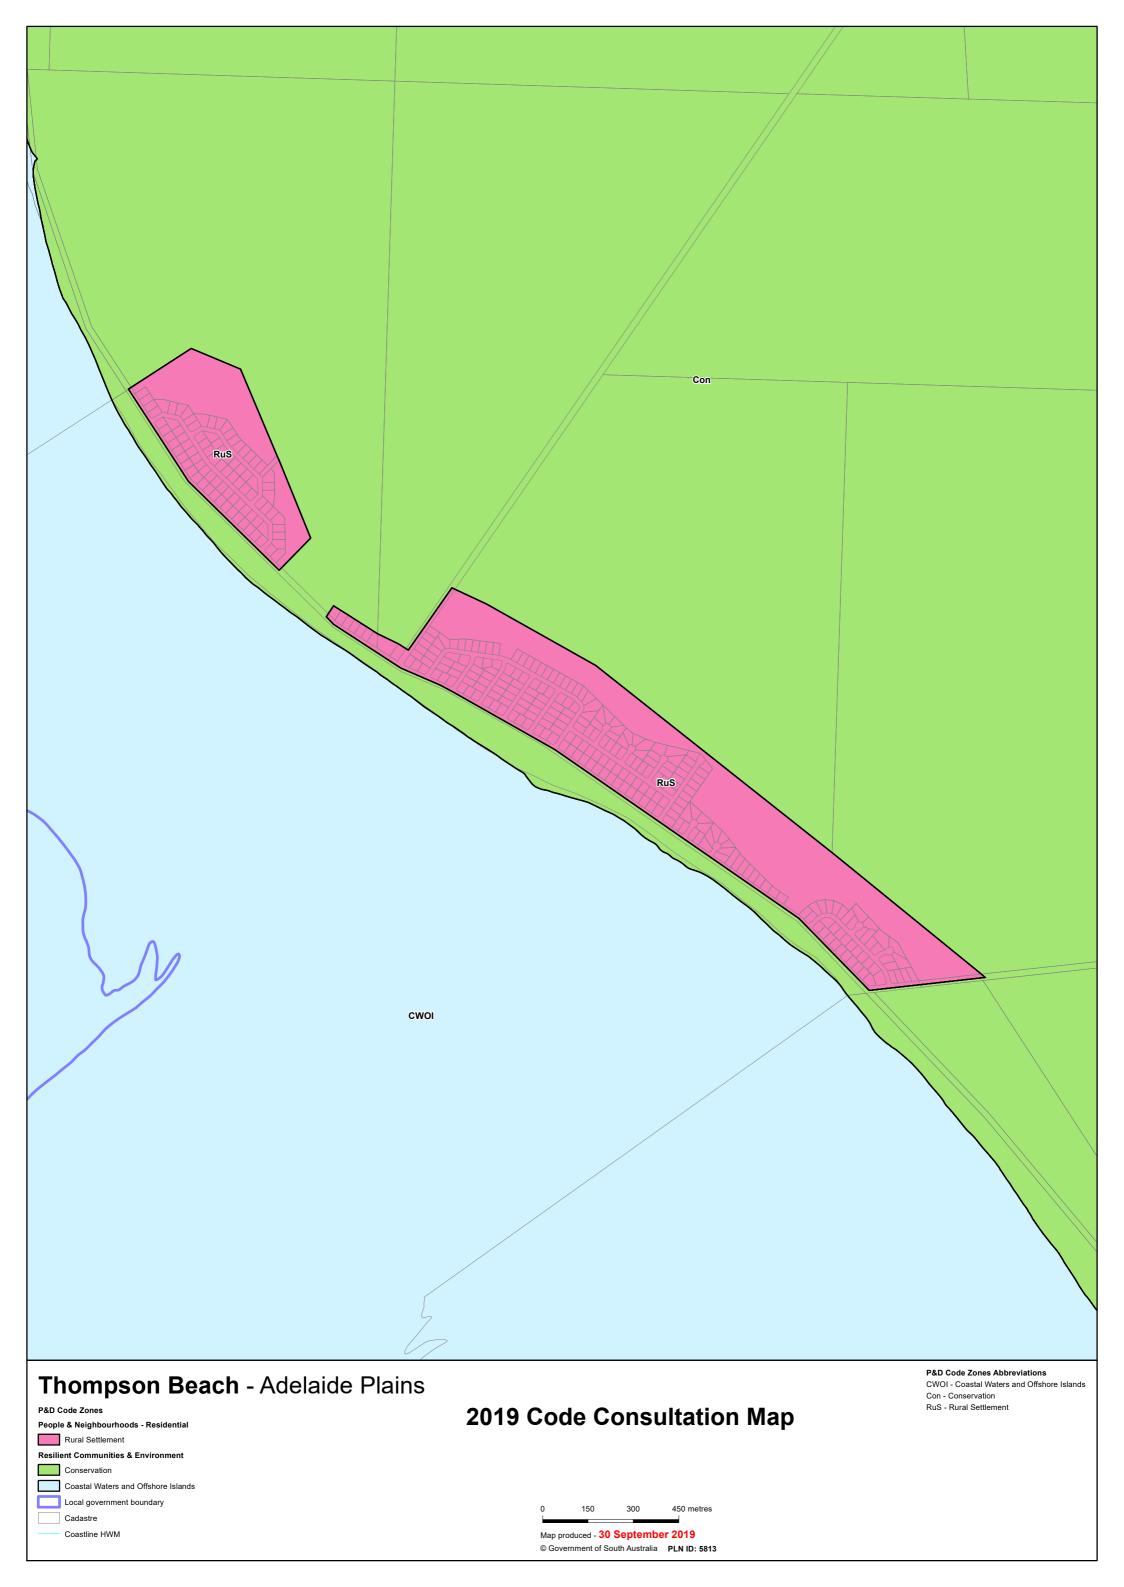

| Township Activity Centre     |                                   |
| Township                         |                                         |                                         | Township                                    | Township                     |                                   |
| Urban Employment                 |                                         |                                         | Employment                                  | Strategic Employment         |                                   |







2020 Updated Code Consultation Map

0 50 100 150 metres

Map produced by AGD Planning and
Land Use Services. Compiled 4 November 2020

© Government of South Australia PLN ID: 5813

























© Government of South Australia PLN ID: 5813