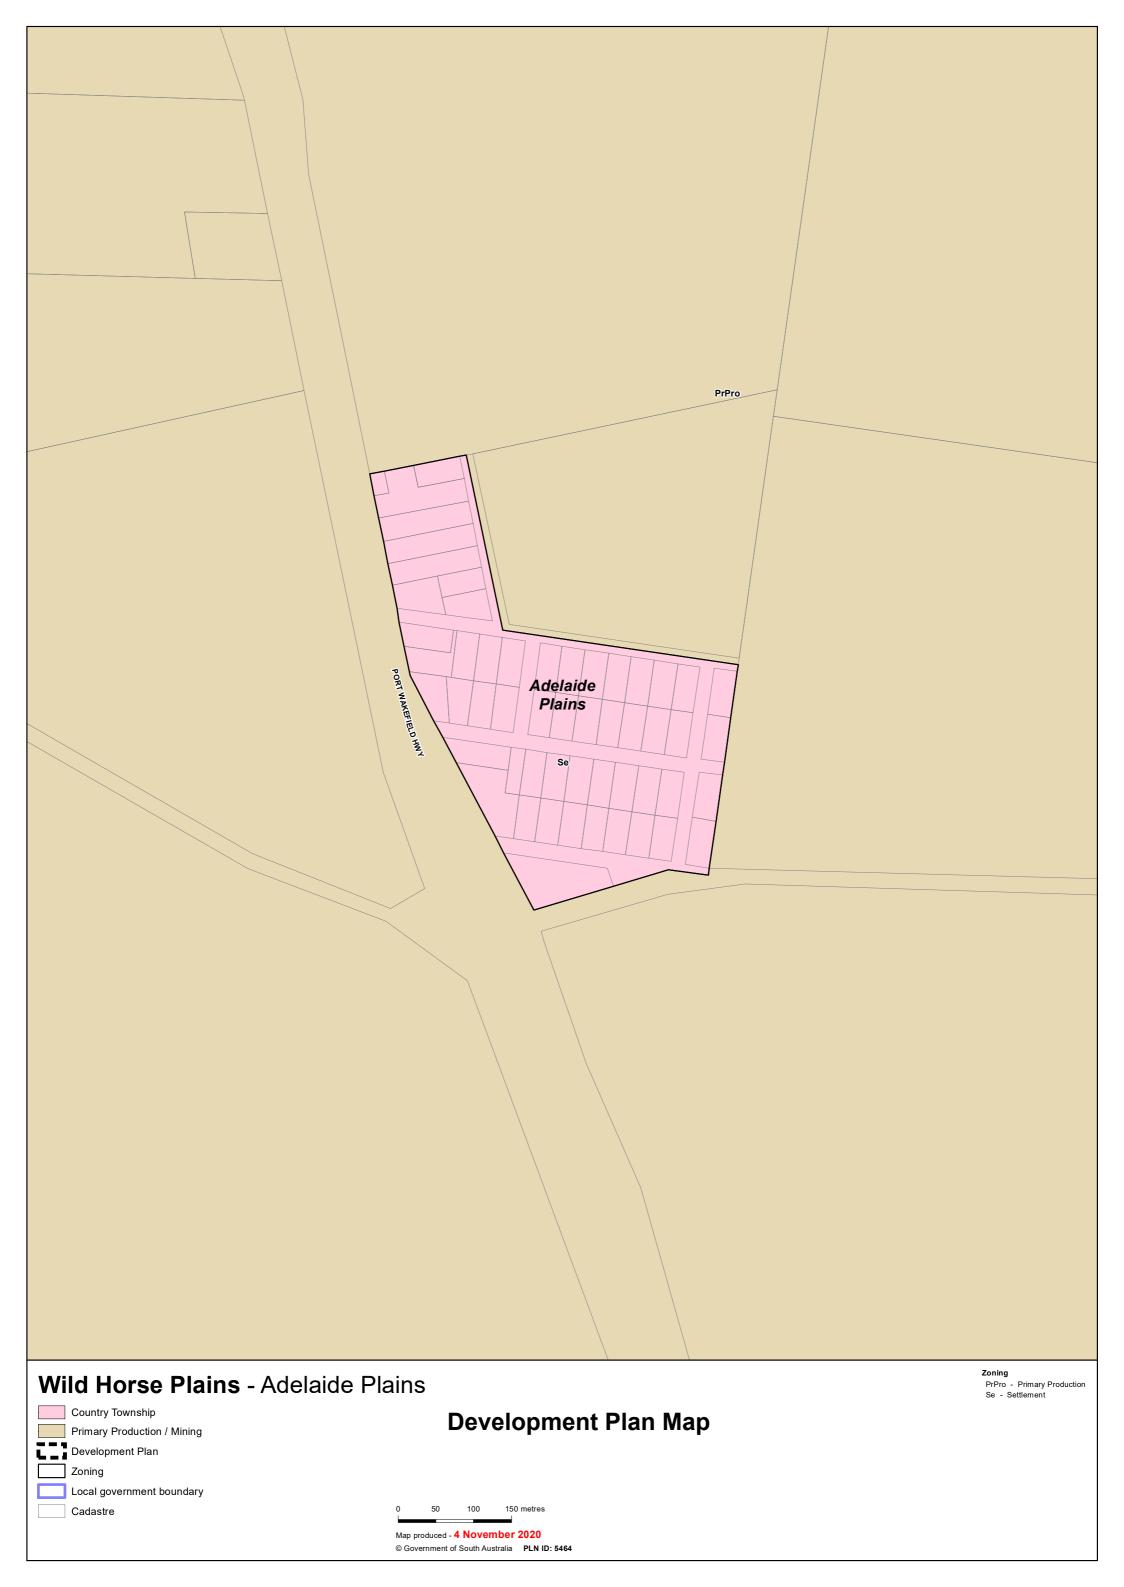

hip Activity Centre     |                                   |
| Township                         |                                         |                                         | Township                                    | Township                     |                                   |
| Urban Employment                 |                                         |                                         | Employment                                  | Strategic Employment         |                                   |







2020 Updated Code Consultation Map

0 50 100 150 metres

Map produced by AGD Planning and
Land Use Services. Compiled 4 November 2020

© Government of South Australia PLN ID: 5813

























© Government of South Australia PLN ID: 5813