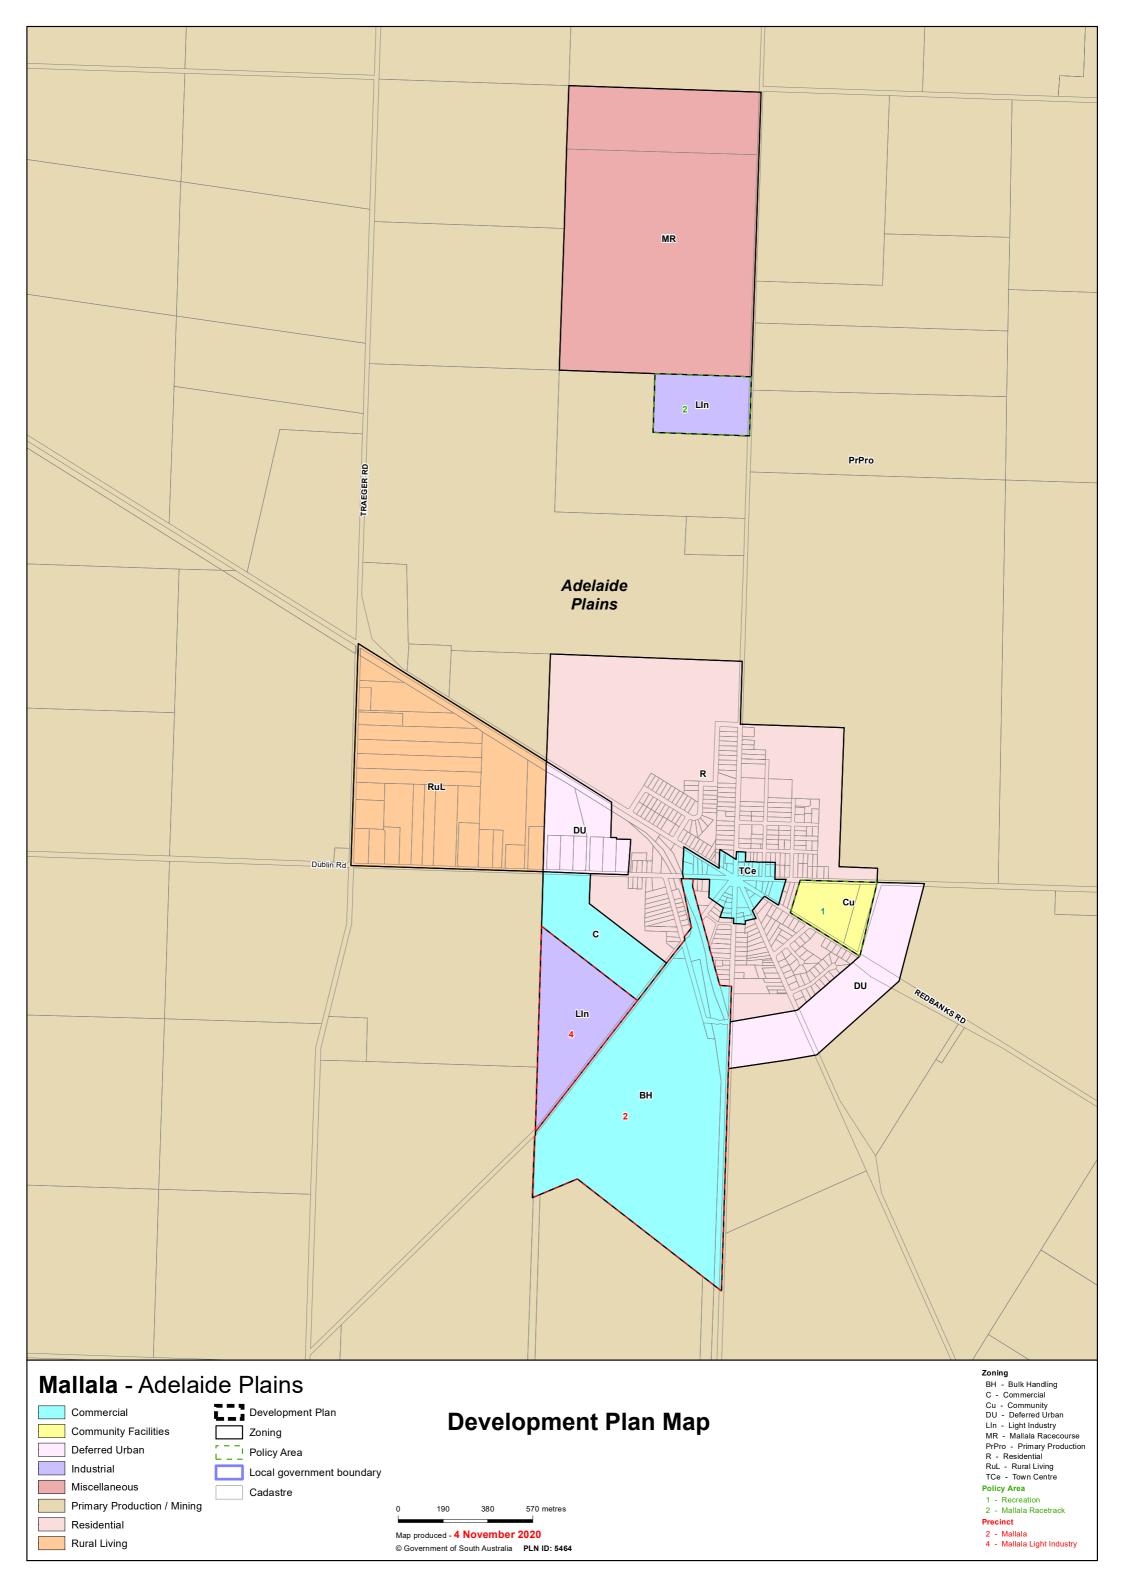

## **TRANSITION TABLE – Adelaide Plains**

| Current Development<br>Plan Zone | Current Development<br>Plan Policy Area | Current<br>Development<br>Plan Precinct | Consultation November<br>2019 Code Proposal | 2020 Code Proposal           | Planning & Design<br>Code Subzone |
|----------------------------------|-----------------------------------------|-----------------------------------------|---------------------------------------------|------------------------------|-----------------------------------|
| Animal Husbandry                 |                                         |                                         | Rural Living & Animal Husbandry Subzone     | Rural Living                 | Animal Husbandry                  |
| Bulk Handling                    |                                         | Mallala Precinct 2                      | Employment (Bulk Handling)                  | Employment (Bulk Handling)   |                                   |
| Bulk Handling                    |                                         | Two Wells Precinct 1                    | Employment (Bulk Handling)                  | Employment (Bulk Handling)   |                                   |
| Coastal Conservation             |                                         | Two wells i recilier i                  | Conservation                                | Conservation                 |                                   |
| Coastal Settlement               |                                         |                                         | Rural Settlement                            | Rural Settlement             |                                   |
| Commercial                       |                                         |                                         | Suburban Employment                         | Employment                   |                                   |
| Community                        | Recreation                              |                                         | Recreation                                  | Recreation                   |                                   |
| Conservation                     | Redreation                              |                                         | Conservation                                | Conservation                 |                                   |
| Deferred Urban                   |                                         |                                         | Deferred Urban                              | Deferred Urban               |                                   |
| Industry                         |                                         |                                         | Employment                                  | Strategic Employment         |                                   |
| Light Industry                   | Mallala Racetrack Policy Area 2         |                                         | Recreation                                  | Recreation                   |                                   |
| Light Industry                   | Wallard Nacetrack Folicy Area 2         | Mallala Light Industry Precinct 4       | Suburban Employment                         | Employment                   |                                   |
| Light Industry                   |                                         |                                         | Suburban Employment                         | Employment                   |                                   |
| Mallala Racecourse               |                                         |                                         | Recreation                                  | Recreation                   |                                   |
| Primary Production               | Horticulture                            | Horticulture                            | Rural Horticulture                          | Rural Horticulture           |                                   |
| Primary Production               | Horticulture                            |                                         | Rural Horticulture                          | Rural Horticulture           |                                   |
| Primary Production               |                                         |                                         | Rural                                       | Rural                        |                                   |
| Residential                      | Residential                             |                                         | Suburban Neighbourhood                      | Master Planned Neighbourhood | Emerging Activity Centre          |
| Residential                      | Residential                             |                                         | General Neighbourhood                       | General Neighbourhood        | ,                                 |
| Residential                      |                                         |                                         | General Neighbourhood                       | Neighbourhood                |                                   |
| Residential Park (Coastal)       |                                         |                                         | Residential Park                            | Residential Park             |                                   |
| Rural Living                     |                                         | Two Wells                               | Rural Living                                | RuralLiving                  |                                   |
| Rural Living                     |                                         |                                         | Rural Living                                | Rural Living                 |                                   |
| Settlement                       |                                         |                                         | Rural Settlement                            | Rural Settlement             |                                   |
| Suburban Neighbourhood           |                                         |                                         | Housing Diversity Neighbourhood             | Master Planned Neighbourhood | Emerging Activity Centre          |
| Town Centre                      | Two Wells Town Centre                   |                                         | Township Main Street                        | Township Main Street         |                                   |
| Town Centre                      |                                         |                                         | Township Activity Centre                    | Township Activity Centre     |                                   |
| Township                         |                                         |                                         | Township                                    | Township                     |                                   |
| Urban Employment                 |                                         |                                         | Employment                                  | Strategic Employment         |                                   |