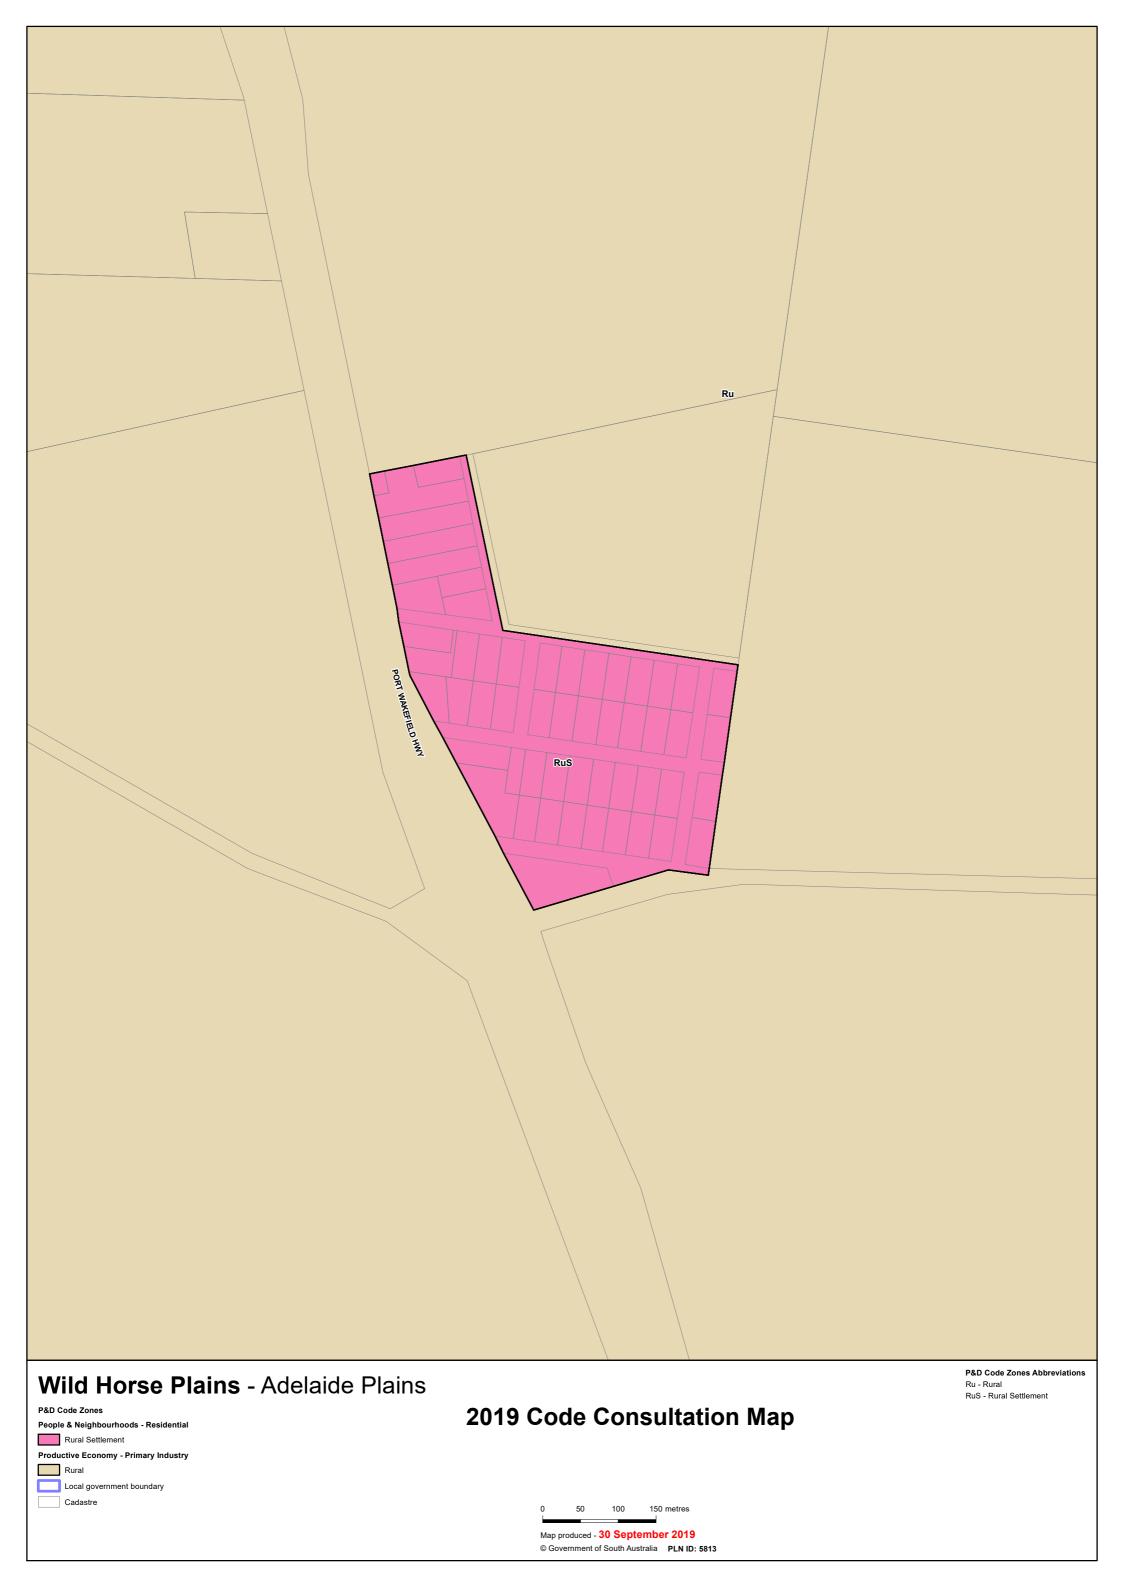

p Activity Centre     |                                   |
| Township                         |                                         |                                         | Township                                    | Township                     |                                   |
| Urban Employment                 |                                         |                                         | Employment                                  | Strategic Employment         |                                   |







2020 Updated Code Consultation Map

0 50 100 150 metres

Map produced by AGD Planning and
Land Use Services. Compiled 4 November 2020

© Government of South Australia PLN ID: 5813

























© Government of South Australia PLN ID: 5813