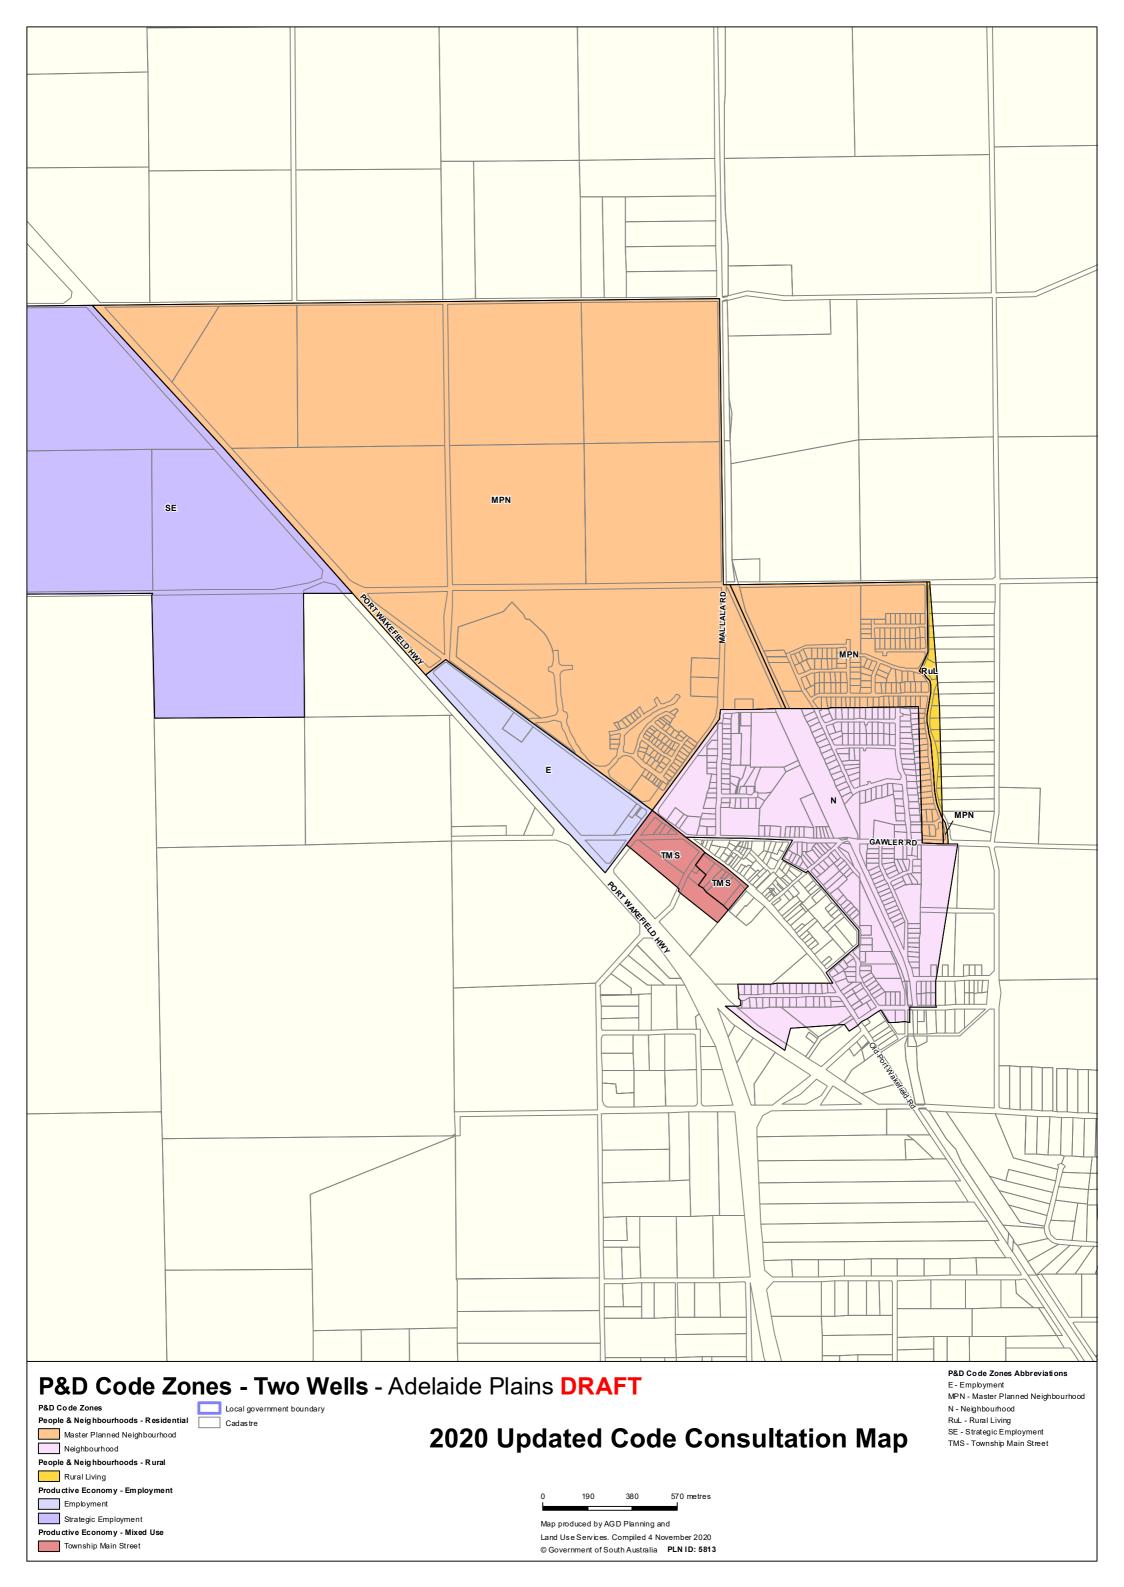

## **TRANSITION TABLE – Adelaide Plains**

| Current Development<br>Plan Zone | Current Development<br>Plan Policy Area | Current<br>Development<br>Plan Precinct | Consultation November<br>2019 Code Proposal | 2020 Code Proposal           | Planning & Design<br>Code Subzone |
|----------------------------------|-----------------------------------------|-----------------------------------------|---------------------------------------------|------------------------------|-----------------------------------|
| Animal Husbandry                 |                                         |                                         | Rural Living & Animal Husbandry Subzone     | Rural Living                 | Animal Husbandry                  |
| Bulk Handling                    |                                         | Mallala Precinct 2                      | Employment (Bulk Handling)                  | Employment (Bulk Handling)   |                                   |
| Bulk Handling                    |                                         | Two Wells Precinct 1                    | Employment (Bulk Handling)                  | Employment (Bulk Handling)   |                                   |
| Coastal Conservation             |                                         | Two wells i recilier i                  | Conservation                                | Conservation                 |                                   |
| Coastal Settlement               |                                         |                                         | Rural Settlement                            | Rural Settlement             |                                   |
| Commercial                       |                                         |                                         | Suburban Employment                         | Employment                   |                                   |
| Community                        | Recreation                              |                                         | Recreation                                  | Recreation                   |                                   |
| Conservation                     | Redreation                              |                                         | Conservation                                | Conservation                 |                                   |
| Deferred Urban                   |                                         |                                         | Deferred Urban                              | Deferred Urban               |                                   |
| Industry                         |                                         |                                         | Employment                                  | Strategic Employment         |                                   |
| Light Industry                   | Mallala Racetrack Policy Area 2         |                                         | Recreation                                  | Recreation                   |                                   |
| Light Industry                   | Wallard Nacetrack Folicy Area 2         | Mallala Light Industry Precinct 4       | Suburban Employment                         | Employment                   |                                   |
| Light Industry                   |                                         |                                         | Suburban Employment                         | Employment                   |                                   |
| Mallala Racecourse               |                                         |                                         | Recreation                                  | Recreation                   |                                   |
| Primary Production               | Horticulture                            | Horticulture                            | Rural Horticulture                          | Rural Horticulture           |                                   |
| Primary Production               | Horticulture                            |                                         | Rural Horticulture                          | Rural Horticulture           |                                   |
| Primary Production               |                                         |                                         | Rural                                       | Rural                        |                                   |
| Residential                      | Residential                             |                                         | Suburban Neighbourhood                      | Master Planned Neighbourhood | Emerging Activity Centre          |
| Residential                      | Residential                             |                                         | General Neighbourhood                       | General Neighbourhood        | ,                                 |
| Residential                      |                                         |                                         | General Neighbourhood                       | Neighbourhood                |                                   |
| Residential Park (Coastal)       |                                         |                                         | Residential Park                            | Residential Park             |                                   |
| Rural Living                     |                                         | Two Wells                               | Rural Living                                | RuralLiving                  |                                   |
| Rural Living                     |                                         |                                         | Rural Living                                | Rural Living                 |                                   |
| Settlement                       |                                         |                                         | Rural Settlement                            | Rural Settlement             |                                   |
| Suburban Neighbourhood           |                                         |                                         | Housing Diversity Neighbourhood             | Master Planned Neighbourhood | Emerging Activity Centre          |
| Town Centre                      | Two Wells Town Centre                   |                                         | Township Main Street                        | Township Main Street         |                                   |
| Town Centre                      |                                         |                                         | Township Activity Centre                    | Township Activity Centre     |                                   |
| Township                         |                                         |                                         | Township                                    | Township                     |                                   |
| Urban Employment                 |                                         |                                         | Employment                                  | Strategic Employment         |                                   |