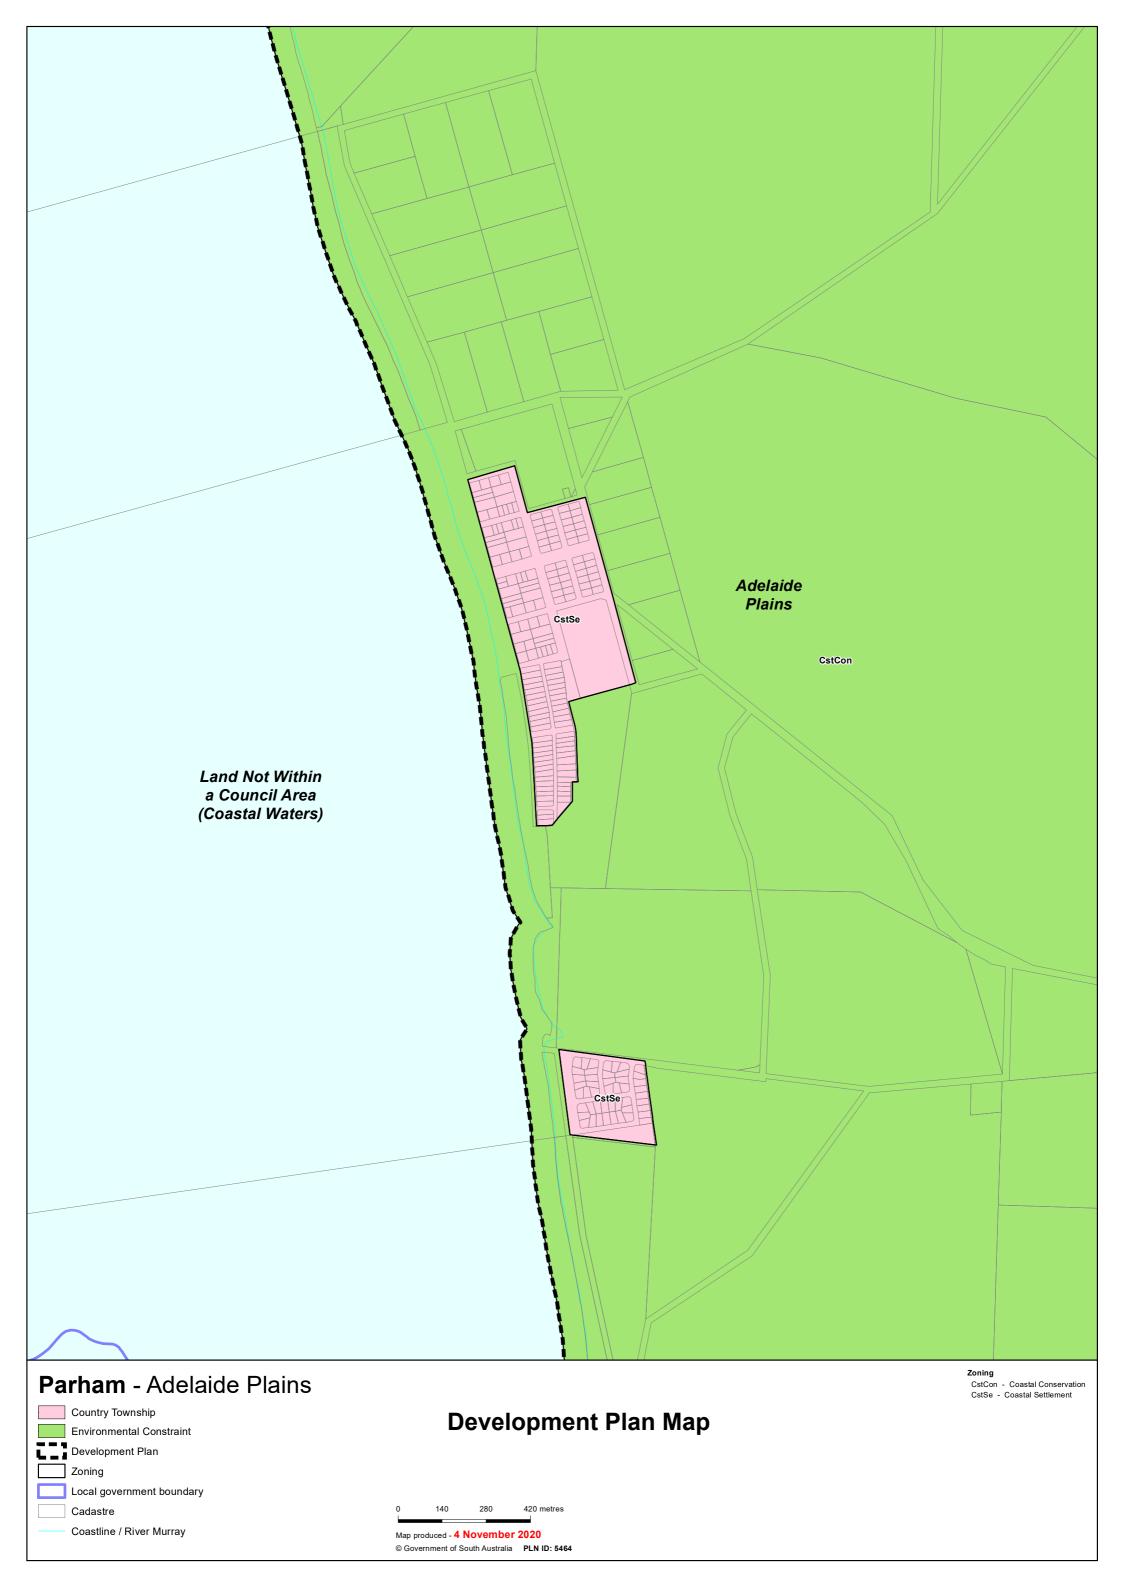

| Township Activity Centre                    | Township Activity Centre     |                                   |
| Township                         |                                         |                                         | Township                                    | Township                     |                                   |
| Urban Employment                 |                                         |                                         | Employment                                  | Strategic Employment         |                                   |







2020 Updated Code Consultation Map

0 50 100 150 metres

Map produced by AGD Planning and
Land Use Services. Compiled 4 November 2020

© Government of South Australia PLN ID: 5813

























© Government of South Australia PLN ID: 5813