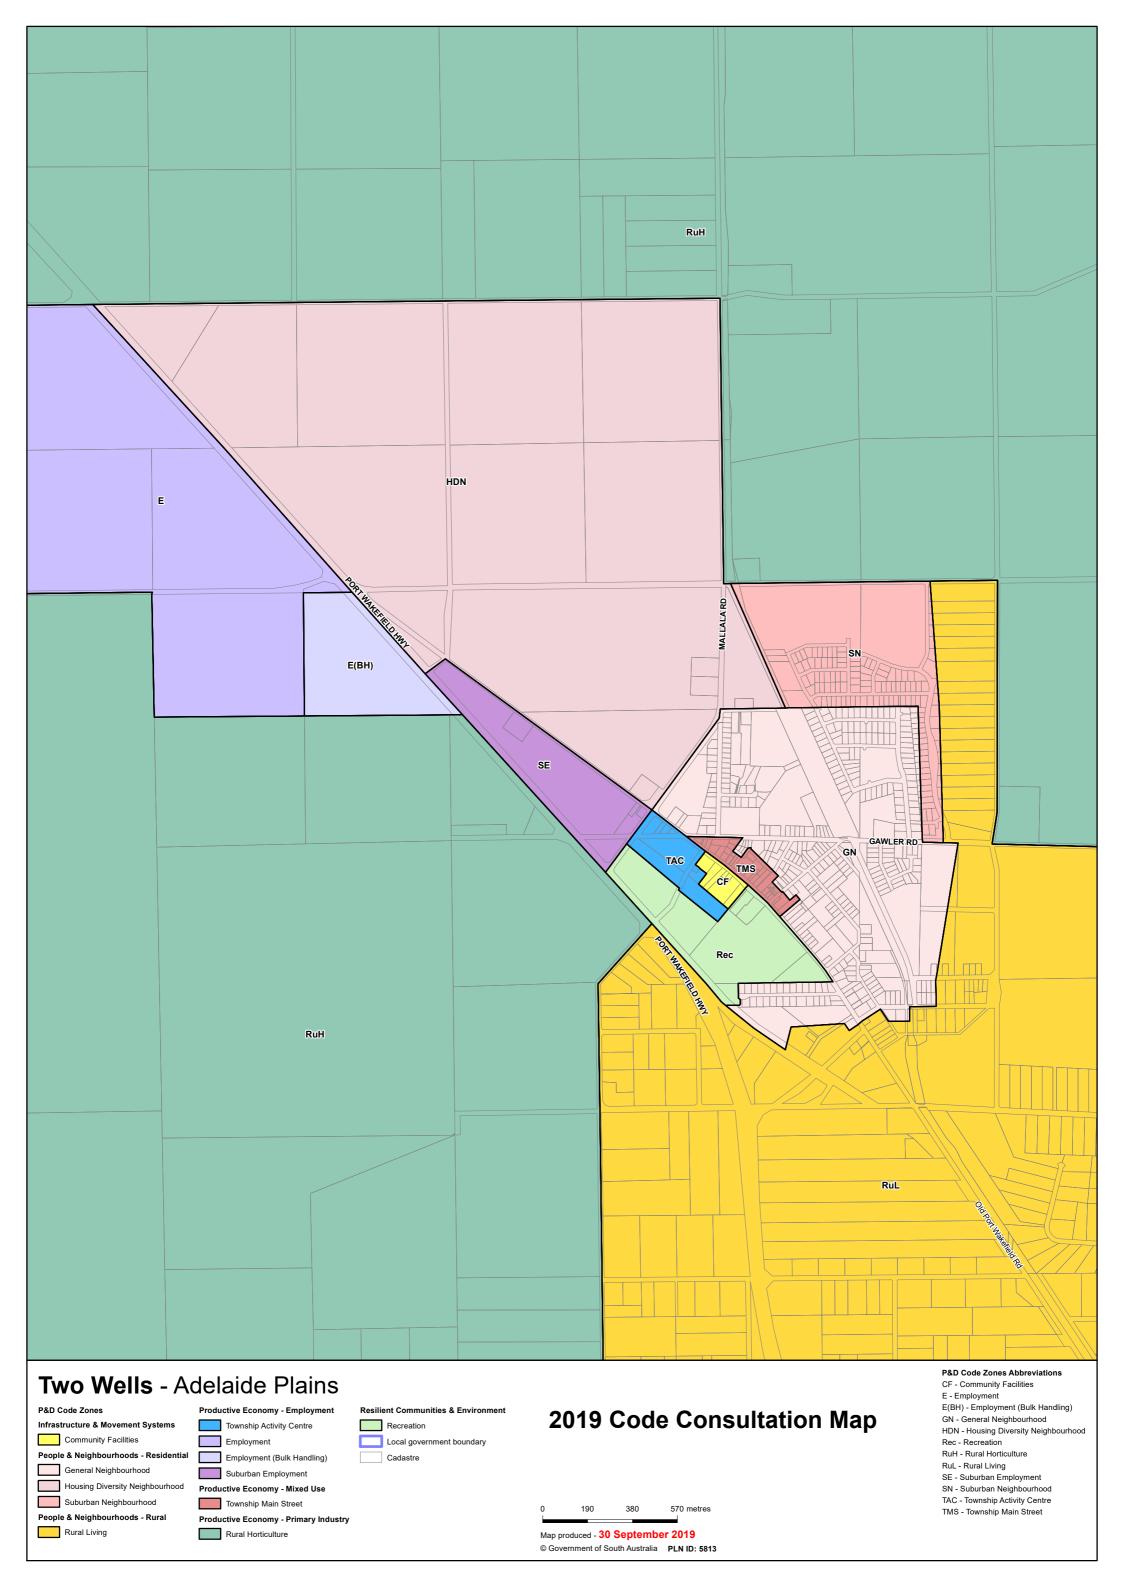

## **TRANSITION TABLE – Adelaide Plains**

| Current Development<br>Plan Zone | Current Development<br>Plan Policy Area | Current<br>Development<br>Plan Precinct | Consultation November<br>2019 Code Proposal | 2020 Code Proposal           | Planning & Design<br>Code Subzone |
|----------------------------------|-----------------------------------------|-----------------------------------------|---------------------------------------------|------------------------------|-----------------------------------|
| Animal Husbandry                 |                                         |                                         | Rural Living & Animal Husbandry Subzone     | Rural Living                 | Animal Husbandry                  |
| Bulk Handling                    |                                         | Mallala Precinct 2                      | Employment (Bulk Handling)                  | Employment (Bulk Handling)   |                                   |
| Bulk Handling                    |                                         | Two Wells Precinct 1                    | Employment (Bulk Handling)                  | Employment (Bulk Handling)   |                                   |
| Coastal Conservation             |                                         | Two wells i recilier i                  | Conservation                                | Conservation                 |                                   |
| Coastal Settlement               |                                         |                                         | Rural Settlement                            | Rural Settlement             |                                   |
| Commercial                       |                                         |                                         | Suburban Employment                         | Employment                   |                                   |
| Community                        | Recreation                              |                                         | Recreation                                  | Recreation                   |                                   |
| Conservation                     | Redreation                              |                                         | Conservation                                | Conservation                 |                                   |
| Deferred Urban                   |                                         |                                         | Deferred Urban                              | Deferred Urban               |                                   |
| Industry                         |                                         |                                         | Employment                                  | Strategic Employment         |                                   |
| Light Industry                   | Mallala Racetrack Policy Area 2         |                                         | Recreation                                  | Recreation                   |                                   |
| Light Industry                   | Wallard Nacetrack Folicy Area 2         | Mallala Light Industry Precinct 4       | Suburban Employment                         | Employment                   |                                   |
| Light Industry                   |                                         |                                         | Suburban Employment                         | Employment                   |                                   |
| Mallala Racecourse               |                                         |                                         | Recreation                                  | Recreation                   |                                   |
| Primary Production               | Horticulture                            | Horticulture                            | Rural Horticulture                          | Rural Horticulture           |                                   |
| Primary Production               | Horticulture                            |                                         | Rural Horticulture                          | Rural Horticulture           |                                   |
| Primary Production               |                                         |                                         | Rural                                       | Rural                        |                                   |
| Residential                      | Residential                             |                                         | Suburban Neighbourhood                      | Master Planned Neighbourhood | Emerging Activity Centre          |
| Residential                      | Residential                             |                                         | General Neighbourhood                       | General Neighbourhood        | ,                                 |
| Residential                      |                                         |                                         | General Neighbourhood                       | Neighbourhood                |                                   |
| Residential Park (Coastal)       |                                         |                                         | Residential Park                            | Residential Park             |                                   |
| Rural Living                     |                                         | Two Wells                               | Rural Living                                | RuralLiving                  |                                   |
| Rural Living                     |                                         |                                         | Rural Living                                | Rural Living                 |                                   |
| Settlement                       |                                         |                                         | Rural Settlement                            | Rural Settlement             |                                   |
| Suburban Neighbourhood           |                                         |                                         | Housing Diversity Neighbourhood             | Master Planned Neighbourhood | Emerging Activity Centre          |
| Town Centre                      | Two Wells Town Centre                   |                                         | Township Main Street                        | Township Main Street         |                                   |
| Town Centre                      |                                         |                                         | Township Activity Centre                    | Township Activity Centre     |                                   |
| Township                         |                                         |                                         | Township                                    | Township                     |                                   |
| Urban Employment                 |                                         |                                         | Employment                                  | Strategic Employment         |                                   |