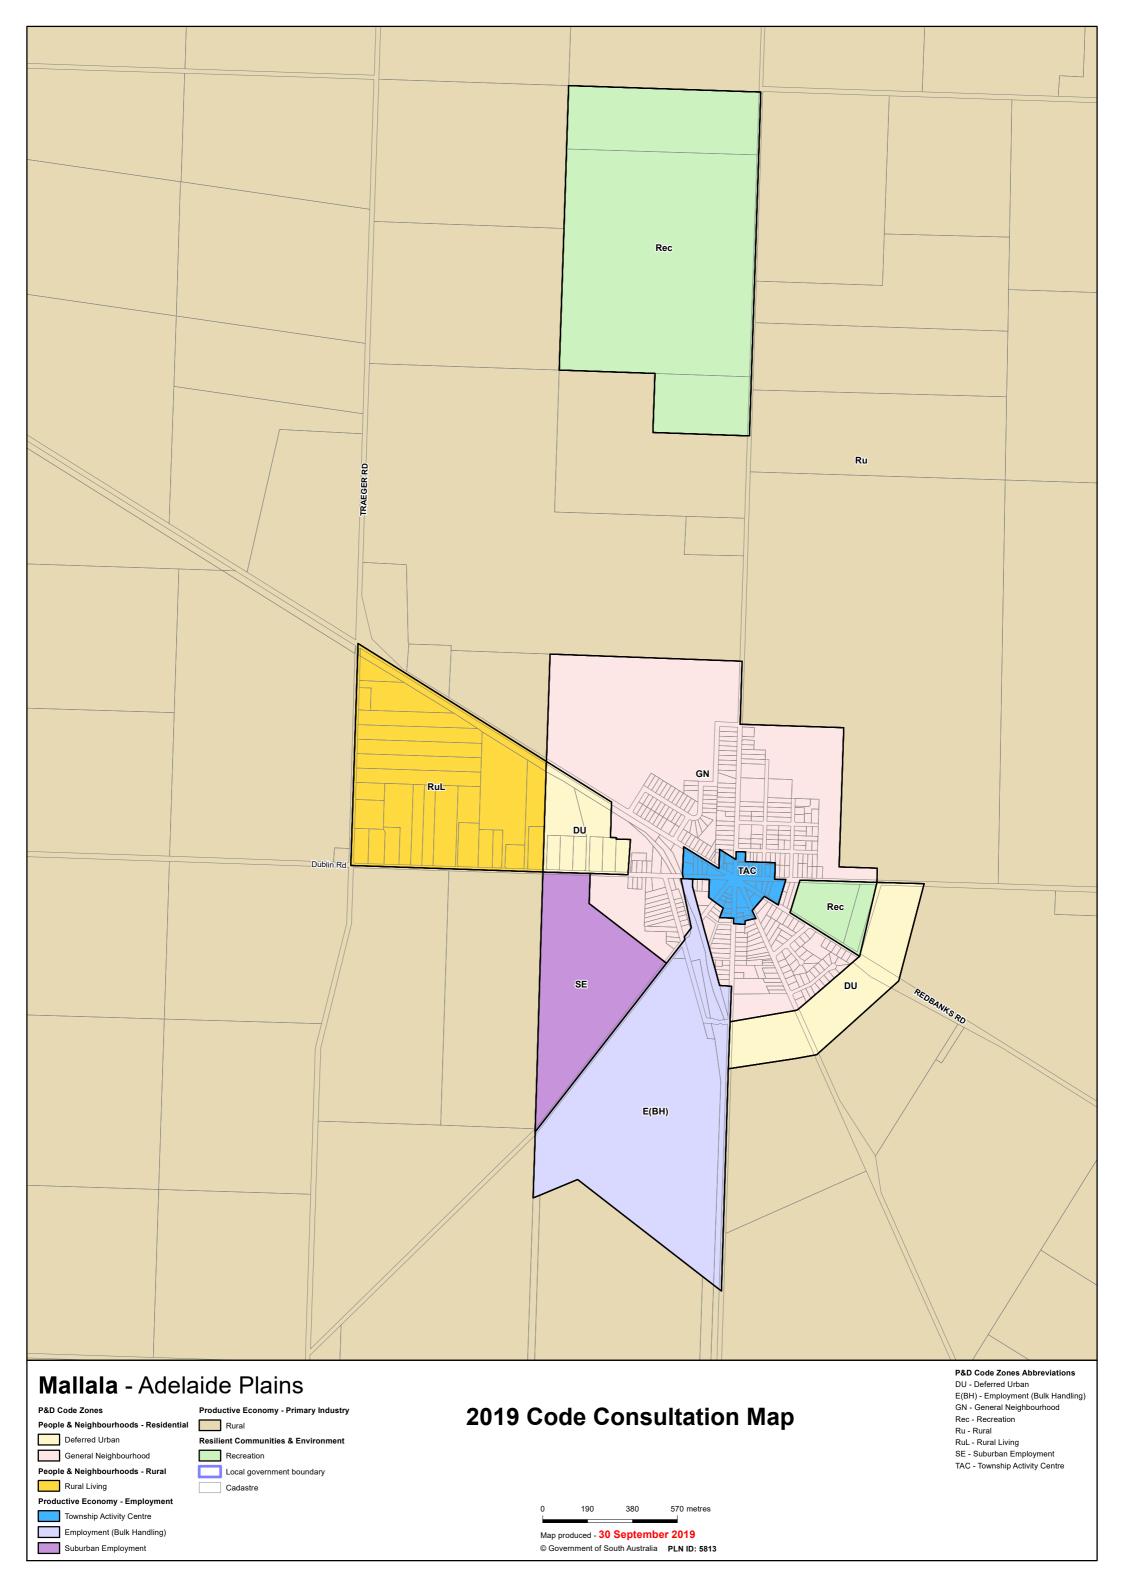

## **TRANSITION TABLE – Adelaide Plains**

| Current Development<br>Plan Zone | Current Development<br>Plan Policy Area | Current<br>Development<br>Plan Precinct | Consultation November<br>2019 Code Proposal | 2020 Code Proposal           | Planning & Design<br>Code Subzone |
|----------------------------------|-----------------------------------------|-----------------------------------------|---------------------------------------------|------------------------------|-----------------------------------|
| Animal Husbandry                 |                                         |                                         | Rural Living & Animal Husbandry Subzone     | Rural Living                 | Animal Husbandry                  |
| Bulk Handling                    |                                         | Mallala Precinct 2                      | Employment (Bulk Handling)                  | Employment (Bulk Handling)   |                                   |
| Bulk Handling                    |                                         | Two Wells Precinct 1                    | Employment (Bulk Handling)                  | Employment (Bulk Handling)   |                                   |
| Coastal Conservation             |                                         | Two wells i recilier i                  | Conservation                                | Conservation                 |                                   |
| Coastal Settlement               |                                         |                                         | Rural Settlement                            | Rural Settlement             |                                   |
| Commercial                       |                                         |                                         | Suburban Employment                         | Employment                   |                                   |
| Community                        | Recreation                              |                                         | Recreation                                  | Recreation                   |                                   |
| Conservation                     | Redreation                              |                                         | Conservation                                | Conservation                 |                                   |
| Deferred Urban                   |                                         |                                         | Deferred Urban                              | Deferred Urban               |                                   |
| Industry                         |                                         |                                         | Employment                                  | Strategic Employment         |                                   |
| Light Industry                   | Mallala Racetrack Policy Area 2         |                                         | Recreation                                  | Recreation                   |                                   |
| Light Industry                   | Wallard Nacetrack Folicy Area 2         | Mallala Light Industry Precinct 4       | Suburban Employment                         | Employment                   |                                   |
| Light Industry                   |                                         |                                         | Suburban Employment                         | Employment                   |                                   |
| Mallala Racecourse               |                                         |                                         | Recreation                                  | Recreation                   |                                   |
| Primary Production               | Horticulture                            | Horticulture                            | Rural Horticulture                          | Rural Horticulture           |                                   |
| Primary Production               | Horticulture                            |                                         | Rural Horticulture                          | Rural Horticulture           |                                   |
| Primary Production               |                                         |                                         | Rural                                       | Rural                        |                                   |
| Residential                      | Residential                             |                                         | Suburban Neighbourhood                      | Master Planned Neighbourhood | Emerging Activity Centre          |
| Residential                      | Residential                             |                                         | General Neighbourhood                       | General Neighbourhood        | ,                                 |
| Residential                      |                                         |                                         | General Neighbourhood                       | Neighbourhood                |                                   |
| Residential Park (Coastal)       |                                         |                                         | Residential Park                            | Residential Park             |                                   |
| Rural Living                     |                                         | Two Wells                               | Rural Living                                | RuralLiving                  |                                   |
| Rural Living                     |                                         |                                         | Rural Living                                | Rural Living                 |                                   |
| Settlement                       |                                         |                                         | Rural Settlement                            | Rural Settlement             |                                   |
| Suburban Neighbourhood           |                                         |                                         | Housing Diversity Neighbourhood             | Master Planned Neighbourhood | Emerging Activity Centre          |
| Town Centre                      | Two Wells Town Centre                   |                                         | Township Main Street                        | Township Main Street         |                                   |
| Town Centre                      |                                         |                                         | Township Activity Centre                    | Township Activity Centre     |                                   |
| Township                         |                                         |                                         | Township                                    | Township                     |                                   |
| Urban Employment                 |                                         |                                         | Employment                                  | Strategic Employment         |                                   |