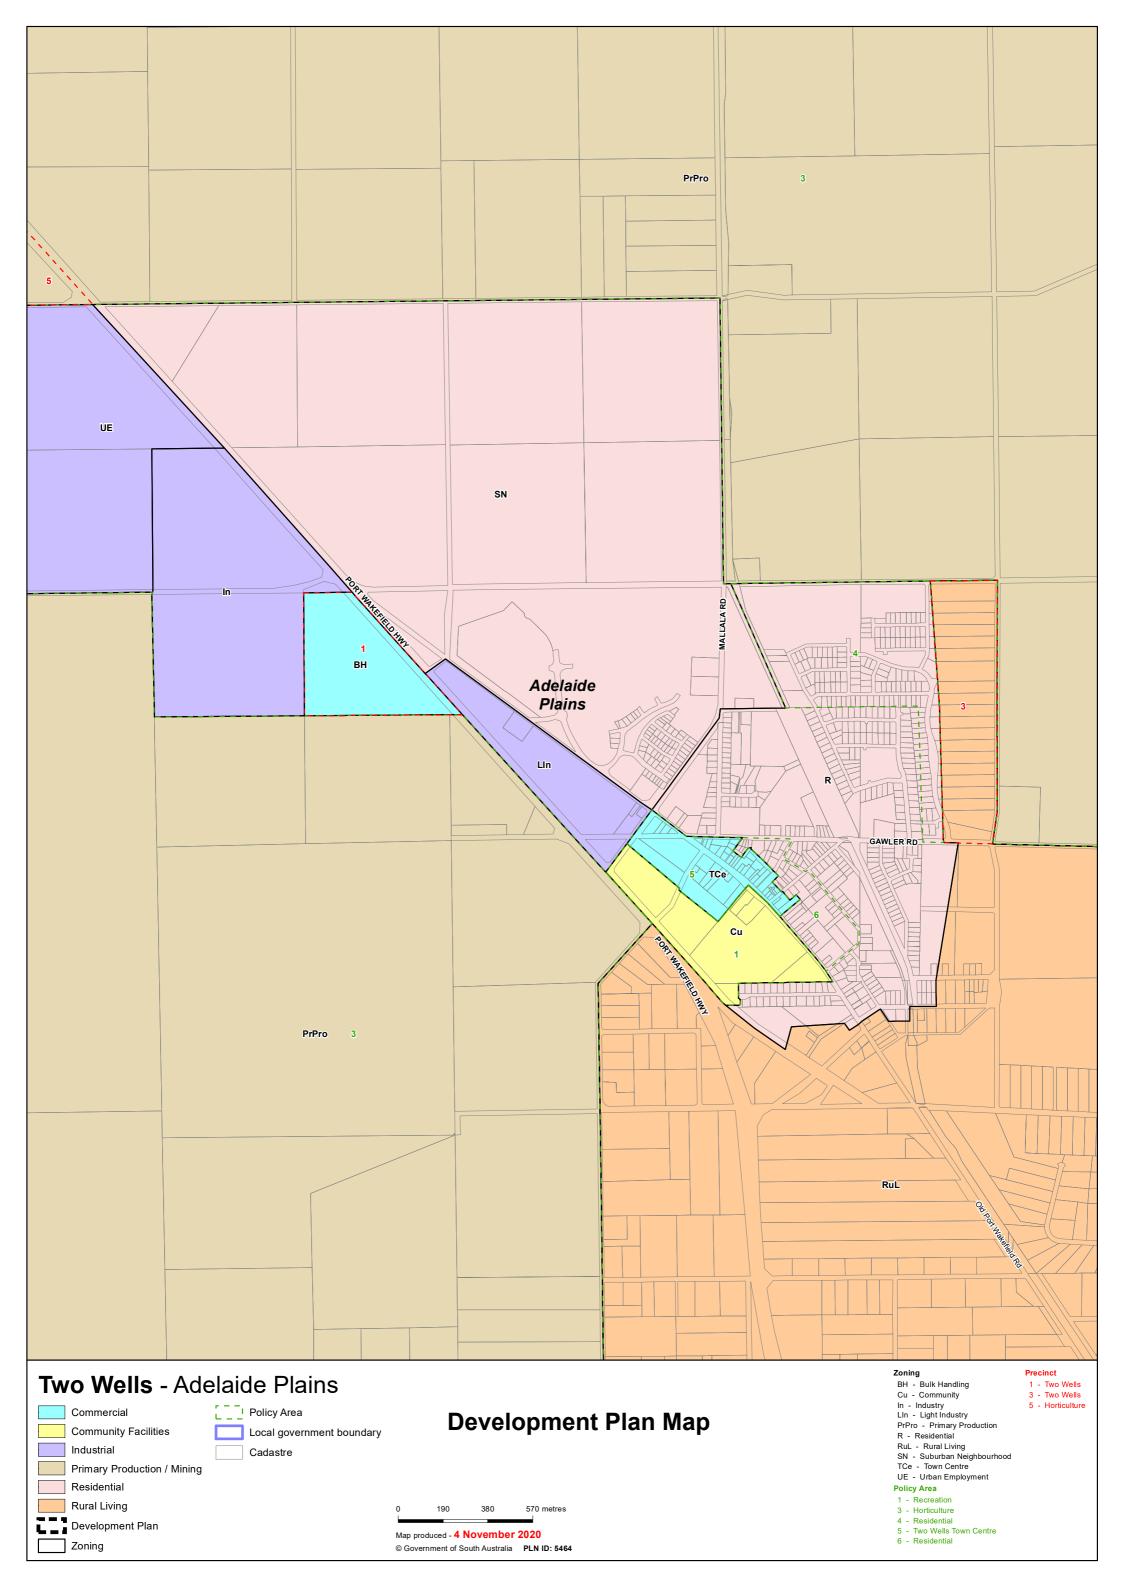

## **TRANSITION TABLE – Adelaide Plains**

| Current Development<br>Plan Zone | Current Development<br>Plan Policy Area | Current<br>Development<br>Plan Precinct | Consultation November<br>2019 Code Proposal | 2020 Code Proposal           | Planning & Design<br>Code Subzone |
|----------------------------------|-----------------------------------------|-----------------------------------------|---------------------------------------------|------------------------------|-----------------------------------|
| Animal Husbandry                 |                                         |                                         | Rural Living & Animal Husbandry Subzone     | Rural Living                 | Animal Husbandry                  |
| Bulk Handling                    |                                         | Mallala Precinct 2                      | Employment (Bulk Handling)                  | Employment (Bulk Handling)   |                                   |
| Bulk Handling                    |                                         | Two Wells Precinct 1                    | Employment (Bulk Handling)                  | Employment (Bulk Handling)   |                                   |
| Coastal Conservation             |                                         | Two wells i recilier i                  | Conservation                                | Conservation                 |                                   |
| Coastal Settlement               |                                         |                                         | Rural Settlement                            | Rural Settlement             |                                   |
| Commercial                       |                                         |                                         | Suburban Employment                         | Employment                   |                                   |
| Community                        | Recreation                              |                                         | Recreation                                  | Recreation                   |                                   |
| Conservation                     | Redreation                              |                                         | Conservation                                | Conservation                 |                                   |
| Deferred Urban                   |                                         |                                         | Deferred Urban                              | Deferred Urban               |                                   |
| Industry                         |                                         |                                         | Employment                                  | Strategic Employment         |                                   |
| Light Industry                   | Mallala Racetrack Policy Area 2         |                                         | Recreation                                  | Recreation                   |                                   |
| Light Industry                   | Wallard Nacetrack Folicy Area 2         | Mallala Light Industry Precinct 4       | Suburban Employment                         | Employment                   |                                   |
| Light Industry                   |                                         |                                         | Suburban Employment                         | Employment                   |                                   |
| Mallala Racecourse               |                                         |                                         | Recreation                                  | Recreation                   |                                   |
| Primary Production               | Horticulture                            | Horticulture                            | Rural Horticulture                          | Rural Horticulture           |                                   |
| Primary Production               | Horticulture                            |                                         | Rural Horticulture                          | Rural Horticulture           |                                   |
| Primary Production               |                                         |                                         | Rural                                       | Rural                        |                                   |
| Residential                      | Residential                             |                                         | Suburban Neighbourhood                      | Master Planned Neighbourhood | Emerging Activity Centre          |
| Residential                      | Residential                             |                                         | General Neighbourhood                       | General Neighbourhood        | ,                                 |
| Residential                      |                                         |                                         | General Neighbourhood                       | Neighbourhood                |                                   |
| Residential Park (Coastal)       |                                         |                                         | Residential Park                            | Residential Park             |                                   |
| Rural Living                     |                                         | Two Wells                               | Rural Living                                | RuralLiving                  |                                   |
| Rural Living                     |                                         |                                         | Rural Living                                | Rural Living                 |                                   |
| Settlement                       |                                         |                                         | Rural Settlement                            | Rural Settlement             |                                   |
| Suburban Neighbourhood           |                                         |                                         | Housing Diversity Neighbourhood             | Master Planned Neighbourhood | Emerging Activity Centre          |
| Town Centre                      | Two Wells Town Centre                   |                                         | Township Main Street                        | Township Main Street         |                                   |
| Town Centre                      |                                         |                                         | Township Activity Centre                    | Township Activity Centre     |                                   |
| Township                         |                                         |                                         | Township                                    | Township                     |                                   |
| Urban Employment                 |                                         |                                         | Employment                                  | Strategic Employment         |                                   |