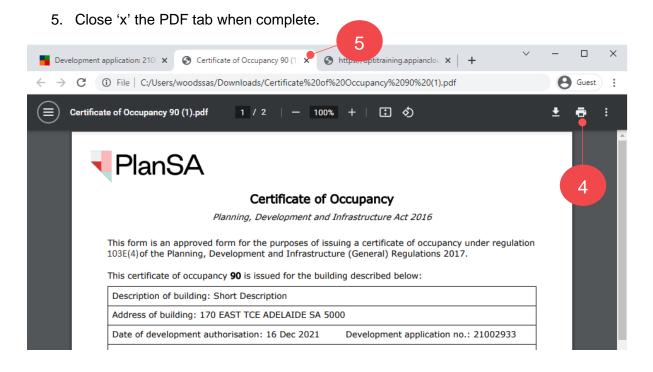

3. Click on Certificate download to open.

4. Print the Certificate of Occupancy (CoO).