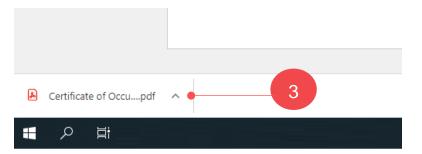

3. Click on Certificate download to open.

4. Print the Certificate of Occupancy (CoO).